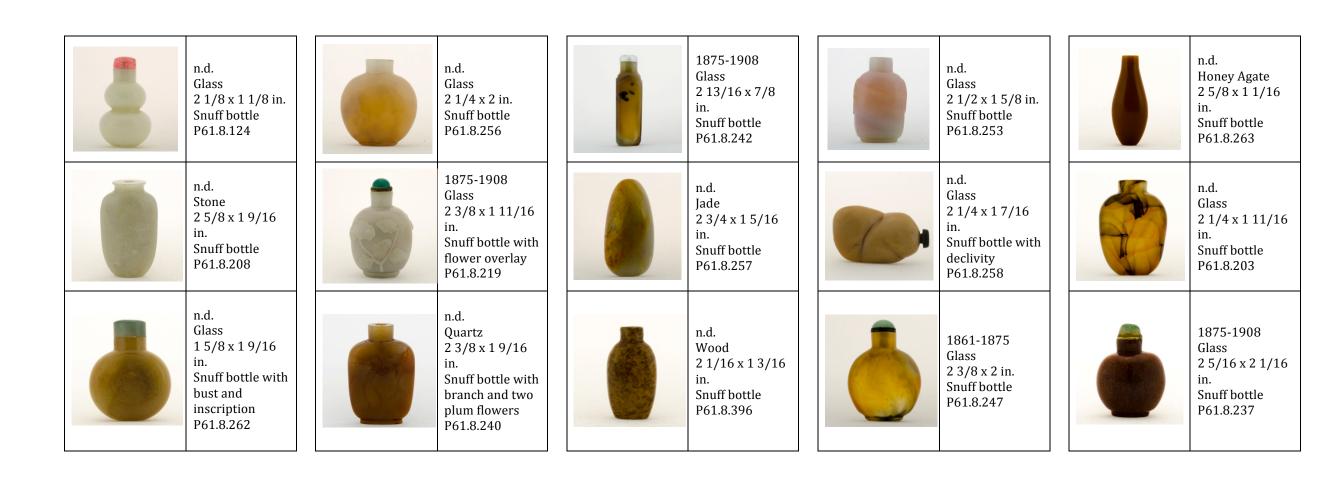

September 2 – December 22, 2014 Pomona College Museum of Art, Claremont, California

| n.d. Porcelain 2 3/8 x 1 11/16 in. Snuff bottle P61.8.81            |
|---------------------------------------------------------------------|
| n.d.<br>Glass<br>2 3/8 x 2 3/16<br>in.<br>Snuff bottle<br>P61.8.167 |
| n.d. Porcelain 2 1/4 x 2 in. Snuff bottle P61.8.413                 |













| n.d. Amber 1 13/16 x 1 11/16 in. Snuff bottle P61.8.244                            | n.d. Amber 1 15/16 x 1 1/4 in. Snuff bottle with plant-shaped stopper P61.8.170                | n.d. Quartz 2 x 1 9/16 in. Snuff bottle with small bamboo spray P61.8.243 | n.d. Bone (Crane Bill?) 2 3/16 x 15/16 in. Snuff bottle with reeds, waves, and dragon P61.8.238 | n.d.<br>Horn<br>2 x 1 1/16 in.<br>Snuff bottle with<br>vine and insect<br>P61.8.368                   |
|------------------------------------------------------------------------------------|------------------------------------------------------------------------------------------------|---------------------------------------------------------------------------|-----------------------------------------------------------------------------