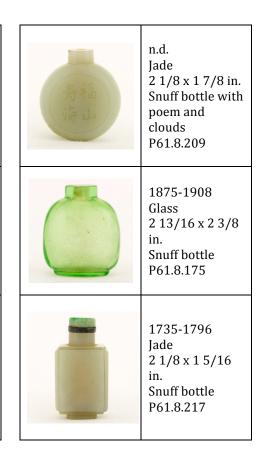

September 2 – December 22, 2014 Pomona College Museum of Art, Claremont, California

| n.d. Porcelain 2 3/8 x 1 11/16 in. Snuff bottle P61.8.81            |
|---------------------------------------------------------------------|
| n.d.<br>Glass<br>2 3/8 x 2 3/16<br>in.<br>Snuff bottle<br>P61.8.167 |
| n.d. Porcelain 2 1/4 x 2 in. Snuff bottle P61.8.413                 |













| n.d. Amber 1 13/16 x 1 11/16 in. Snuff bottle P61.8.244                            | n.d. Amber 1 15/16 x 1 1/4 in. Snuff bottle with plant-shaped stopper P61.8.170                | n.d. Quartz 2 x 1 9/16 in. Snuff bottle with small bamboo spray P61.8.243 | n.d. Bone (Crane Bill?) 2 3/16 x 15/16 in. Snuff bottle with reeds, waves, and dragon P61.8.238 | n.d.<br>Horn<br>2 x 1 1/16 in.<br>Snuff bottle with<br>vine and insect<br>P61.8.368                   |
|------------------------------------------------------------------------------------|------------------------------------------------------------------------------------------------|---------------------------------------------------------------------------|-------------------------------------------------------------------------