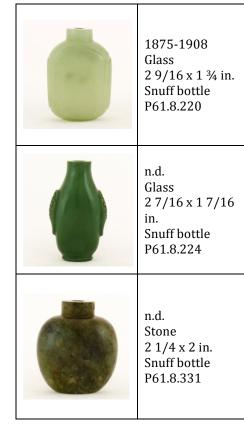

September 2 – December 22, 2014 Pomona College Museum of Art, Claremont, California

| n.d. Porcelain 2 3/8 x 1 11/16 in. Snuff bottle P61.8.81            |
|---------------------------------------------------------------------|
| n.d.<br>Glass<br>2 3/8 x 2 3/16<br>in.<br>Snuff bottle<br>P61.8.167 |
| n.d. Porcelain 2 1/4 x 2 in. Snuff bottle P61.8.413                 |













| n.d. Amber 1 13/16 x 1 11/16 in. Snuff bottle P61.8.244                            | n.d. Amber 1 15/16 x 1 1/4 in. Snuff bottle with plant-shaped stopper P61.8.170                | n.d. Quartz 2 x 1 9/16 in. Snuff bottle with small bamboo spray P61.8.243 | n.d. Bone (Crane Bill?) 2 3/16 x 15/16 in. Snuff bottle with reeds, waves, and dragon P61.8.238 | n.d.<br>Horn<br>2 x 1 1/16 in.<br>Snuff bottle with<br>vine and insect<br>P61.8.368                   |
|------------------------------------------------------------------------------------|------------------------------------------------------------------------------------------------|---------------------------------------------------------------------------|-----------------------------------------------------------------------