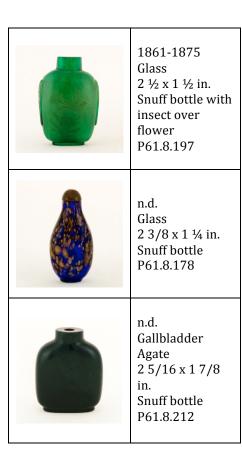

September 2 – December 22, 2014 Pomona College Museum of Art, Claremont, California

| n.d. Porcelain 2 3/8 x 1 11/16 in. Snuff bottle P61.8.81            |
|---------------------------------------------------------------------|
| n.d.<br>Glass<br>2 3/8 x 2 3/16<br>in.<br>Snuff bottle<br>P61.8.167 |
| n.d. Porcelain 2 1/4 x 2 in. Snuff bottle P61.8.413                 |













| n.d. Amber 1 13/16 x 1 11/16 in. Snuff bottle P61.8.244                            | n.d. Amber 1 15/16 x 1 1/4 in. Snuff bottle with plant-shaped stopper P61.8.170                | n.d. Quartz 2 x 1 9/16 in. Snuff bottle with small bamboo spray P61.8.243 | n.d. Bone (Crane Bill?) 2 3/16 x 15/16 in. Snuff bottle with reeds, waves, and dragon P61.8.238 | n.d.<br>Horn<br>2 x 1 1/16 in.<br>Snuff bottle with<br>vine and insect<br>P61.8.368                   |
|------------------------------------------------------------------------------------|------------------------------------------------------------------------------------------------|---------------------------------------------------------------------------|-------------------------------------------------------------------