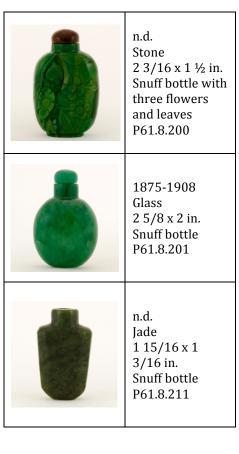

September 2 – December 22, 2014 Pomona College Museum of Art, Claremont, California

| n.d. Porcelain 2 3/8 x 1 11/16 in. Snuff bottle P61.8.81            |
|---------------------------------------------------------------------|
| n.d.<br>Glass<br>2 3/8 x 2 3/16<br>in.<br>Snuff bottle<br>P61.8.167 |
| n.d. Porcelain 2 1/4 x 2 in. Snuff bottle P61.8.413                 |













| n.d. Amber 1 13/16 x 1 11/16 in. Snuff bottle P61.8.244                            | n.d. Amber 1 15/16 x 1 1/4 in. Snuff bottle with plant-shaped stopper P61.8.170                | n.d. Quartz 2 x 1 9/16 in. Snuff bottle with small bamboo spray P61.8.243 | n.d. Bone (Crane Bill?) 2 3/16 x 15/16 in. Snuff bottle with reeds, waves, and dragon P61.8.238 | n.d.<br>Horn<br>2 x 1 1/16 in.<br>Snuff bottle with<br>vine and insect<br>P61.8.368                   |
|------------------------------------------------------------------------------------|------------------------------------------------------------------------------------------------|---------------------------------------------------------------------------|---------------------------------------------------------------------