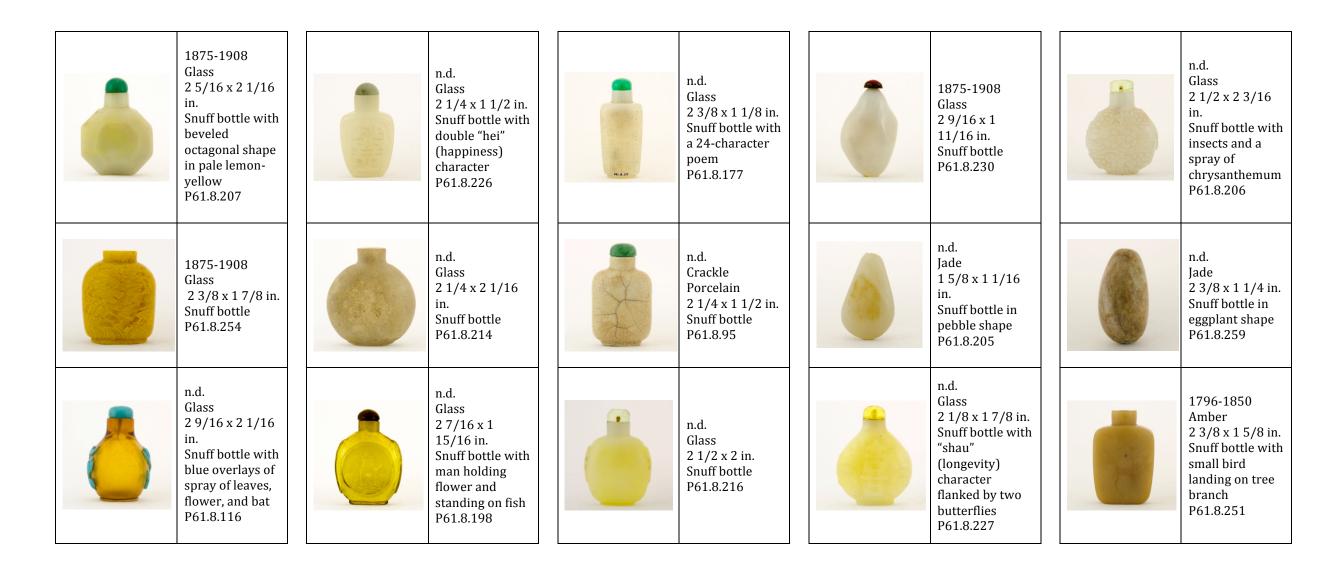

September 2 – December 22, 2014 Pomona College Museum of Art, Claremont, California

| n.d. Porcelain 2 3/8 x 1 11/16 in. Snuff bottle P61.8.81            |
|---------------------------------------------------------------------|
| n.d.<br>Glass<br>2 3/8 x 2 3/16<br>in.<br>Snuff bottle<br>P61.8.167 |
| n.d. Porcelain 2 1/4 x 2 in. Snuff bottle P61.8.413                 |













| n.d. Amber 1 13/16 x 1 11/16 in. Snuff bottle P61.8.244                            | n.d. Amber 1 15/16 x 1 1/4 in. Snuff bottle with plant-shaped stopper P61.8.170                | n.d. Quartz 2 x 1 9/16 in. Snuff bottle with small bamboo spray P61.8.243 | n.d. Bone (Crane Bill?) 2 3/16 x 15/16 in. Snuff bottle with reeds, waves, and dragon P61.8.238 | n.d.<br>Horn<br>2 x 1 1/16 in.<br>Snuff bottle with<br>vine and insect<br>P61.8.368                   |
|------------------------------------------------------------------------------------|------------------------------------------------------------------------------------------------|---------------------------------------------------------------------------|---------------------------------------------------------------------------