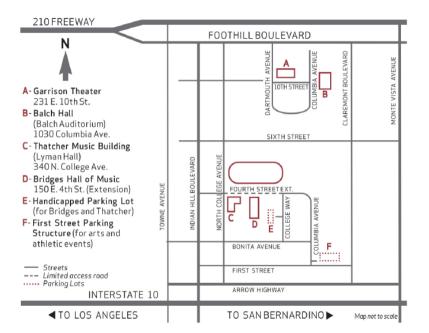

## PARKING FOR BRIDGES HALL OF MUSIC & THATCHER MUSIC BUILDING

**Performance parking** is available on College Ave, as well as on city streets west of College Ave, including Bonita Av and Fourth Street. Free campus parking is available in the First Street Parking Structure (F) located east of Little Bridges on Columbia Ave

## CONCERT PARKING FOR PATRONS WITH LIMITED MOBILITY:

**Pomona College Limited Mobility permits** – for those without disability placards or license plates – provide spaces on the Fourth St. extension. These permits are available at the concert (limited availability) or in advance by calling 909-607-2761 during office hours, M-F 9am-4pm.

**Handicapped permitted** spaces are also available on the Fourth St. extension, and in the Sumner Hall Lot (E) east of Bridges Hall of Music.

**Questions?** Please contact us during business hours at 909-621-8155 or 909-607-2671 or visit us online at: www.music.pomona.edu